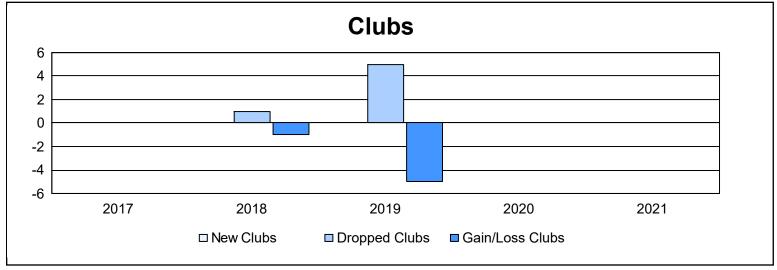

District 6 SE As of June 2021 Cumulative

| Year      | New<br>Clubs | Dropped<br>Clubs | Gain/<br>Loss<br>Clubs | New<br>Members | Charter<br>Members | Reinstate<br>Members | Transfer<br>Members | Total<br>Member<br>Added | Total<br>Members<br>Dropped | Gain/<br>Loss<br>Members |
|-----------|--------------|------------------|------------------------|----------------|--------------------|----------------------|---------------------|--------------------------|-----------------------------|--------------------------|
| 2016-2017 | 0            | 0                | 0                      | 77             | 1                  | 5                    | 8                   | 91                       | 71                          | 20                       |
| 2017-2018 | 0            | 1                | -1                     | 67             | 0                  | 1                    | 3                   | 71                       | 89                          | -18                      |
| 2018-2019 | 0            | 5                | -5                     | 44             | 0                  | 4                    | 4                   | 52                       | 101                         | -49                      |
| 2019-2020 | 0            | 0                | 0                      | 37             | 0                  | 9                    | 1                   | 47                       | 55                          | -8                       |
| 2020-2021 | 0            | 0                | 0                      | 17             | 0                  | 4                    | 4                   | 25                       | 73                          | -48                      |
| Average   | 0            | 1                | -1                     | 48             | 0                  | 5                    | 4                   | 57                       | 78                          | -21                      |