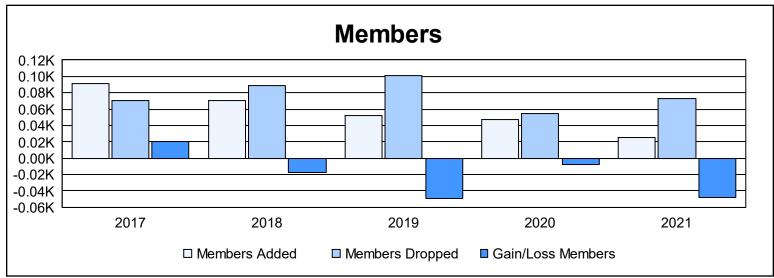

District 6 SE As of June 2021 Cumulative

| Year      | New<br>Clubs | Dropped<br>Clubs | Gain/<br>Loss<br>Clubs | New<br>Members | Charter<br>Members | Reinstate<br>Members | Transfer<br>Members | Total<br>Member<br>Added | Total<br>Members<br>Dropped | Gain/<br>Loss<br>Members |
|-----------|--------------|------------------|------------------------|----------------|--------------------|----------------------|---------------------|--------------------------|-----------------------------|--------------------------|
| 2016-2017 | 0            | 0                | 0                      | 77             | 1                  | 5                    | 8                   | 91                       | 71                          | 20                       |
| 2017-2018 | 0            | 1                | -1                     | 67             | 0                  | 1                    | 3                   | 71                       | 89                          | -18                      |
| 2018-2019 | 0            | 5                | -5                     | 44             | 0                  | 4                    | 4                   | 52                       | 101                         | -49                      |
| 2019-2020 | 0            | 0                | 0                      | 37             | 0                  | 9                    | 1                   | 47                       | 55                          | -8                       |
| 2020-2021 | 0            | 0                | 0                      | 17             | 0                  | 4                    | 4                   | 25                       | 73                          | -48                      |
| Average   | 0            | 1                | -1                     | 48             | 0                  | 5                    | 4                   | 57                       | 78                          | -21                      |